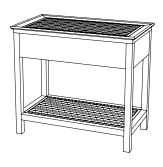

# IATESTA STUDIO

CANE & GLASS TABLE

14-0112 32"W x 18"D x 28"H

### CANE & GLASS TABLE

14-0112

32"W x 18"D x 28"H Species: Walnut

Finish: W210 / Dark Walnut

Top & two shelves: Drop-in caned trays with inset glass

Custom sizes and finishes available