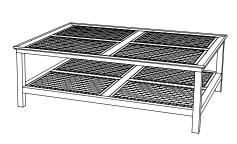

#### CUSTOM SUGGESTIONS

As a console

With casters

As a coffee table v.1

With a drawer

As a coffee table v.2