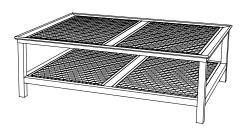

#### CUSTOM SUGGESTIONS

As a console

With casters

As a coffee table v.1

With a drawer

As a coffee table v.2