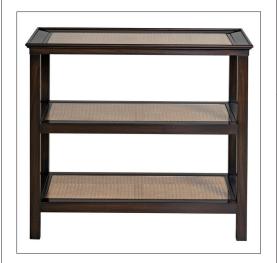

# IATESTA STUDIO

CANE & GLASS TABLE

14-0112 32"W x 18"D x 28"H

### CANE & GLASS TABLE

14-0112

32"W x 18"D x 28"H Species: Walnut

Finish: W210 / Dark Walnut

Top & two shelves: Drop-in caned trays with inset glass

Custom sizes and finishes available