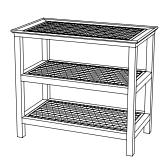

#### CUSTOM SUGGESTIONS

As a console

With casters

As a coffee table v.1

With a drawer

As a coffee table v.2