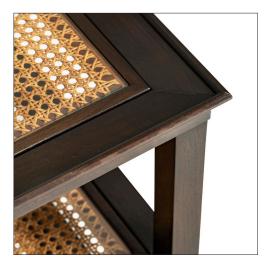

### CANE & GLASS TABLE

14-0112

32"W x 18"D x 28"H Species: Walnut

Finish: W210 / Dark Walnut

Top & two shelves: Drop-in caned trays with inset glass

Custom sizes and finishes available