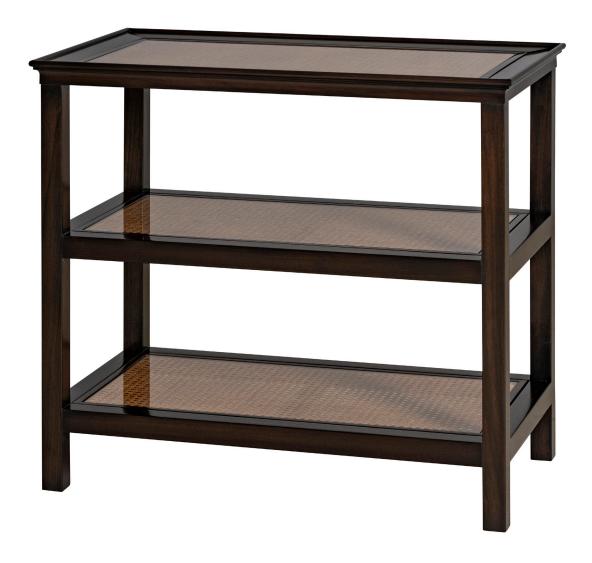

# IATESTA STUDIO

CANE & GLASS TABLE

14-0112 32"W x 18"D x 28"H

### CANE & GLASS TABLE

14-0112

32"W x 18"D x 28"H Species: Walnut

Finish: W210 / Dark Walnut

Top & two shelves: Drop-in caned trays with inset glass

Custom sizes and finishes available