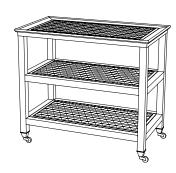

#### CUSTOM SUGGESTIONS

As a console

With casters

As a coffee table v.1

With a drawer

As a coffee table v.2