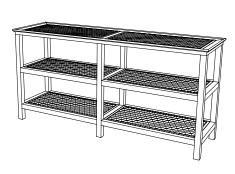

#### CUSTOM SUGGESTIONS

As a console

With casters

As a coffee table v.1

With a drawer

As a coffee table v.2