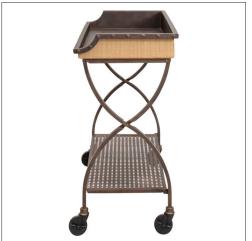

## POTTING CONSOLE

Barry Dixon Collection

13-2303

50,25"W x 20,5"D x 41"H

Finish: T201 / Bronze

Reversible tray top with Raffia wrapped exterior, 36"H when flipped

One shelf

Legs: Locking casters