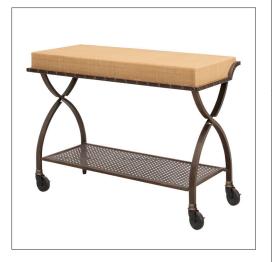

## POTTING CONSOLE

Barry Dixon Collection

13-2303

50,25"W x 20,5"D x 41"H

Finish: T201 / Bronze

Reversible tray top with Raffia wrapped exterior, 36"H when flipped

One shelf

Legs: Locking casters