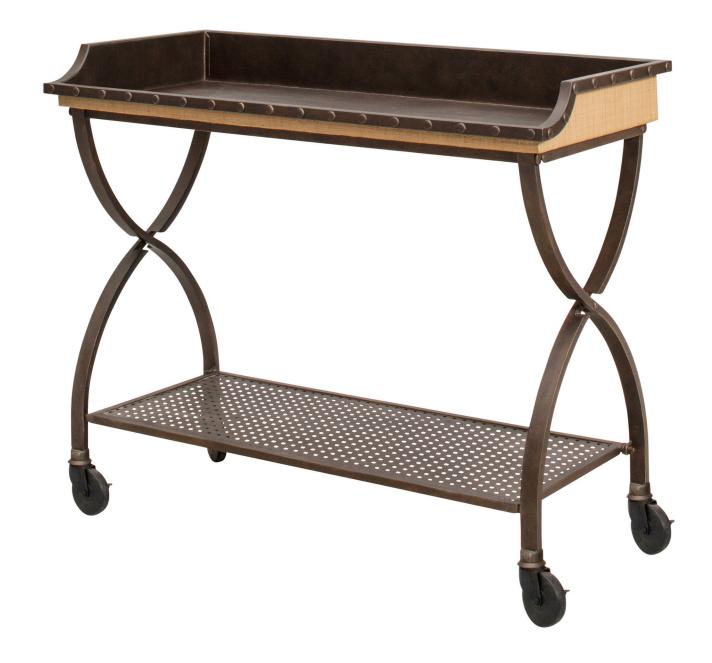

## IATESTA STUDIO

POTTING CONSOLE

13-2303 50.25"W x 20.5"D x 41"H

## POTTING CONSOLE

Barry Dixon Collection

13-2303

50,25"W x 20,5"D x 41"H

Finish: T201 / Bronze

Reversible tray top with Raffia wrapped exterior, 36"H when flipped

One shelf

Legs: Locking casters