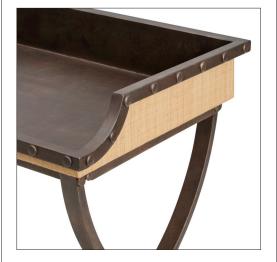

## POTTING CONSOLE

Barry Dixon Collection

13-2303

50,25"W x 20,5"D x 41"H

Finish: T201 / Bronze

Reversible tray top with Raffia wrapped exterior, 36"H when flipped

One shelf

Legs: Locking casters