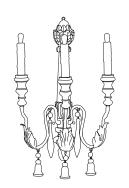

# IATESTA STUDIO

TURIN SCONCE

42-0818 13.5"W x 9"D x 21"H

### TURIN SCONCE

13.5"W x 9"D x 21"H

Finish: Antique Paint and Gilt – As Shown

Hand Carved

3 lights / candelabra sockets / max wattage 40W

**UL** Listed Weight: 7 lbs

Custom sizes and finishes available