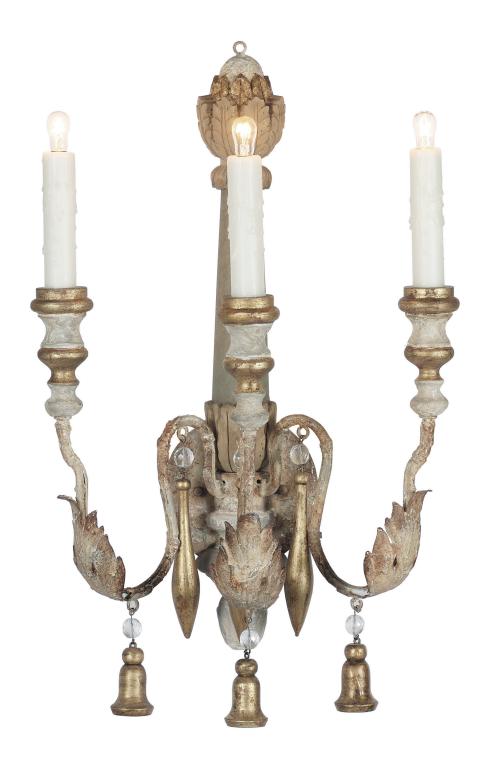

# IATESTA STUDIO

TURIN SCONCE

42-0818 13.5"W x 9"D x 21"H

### TURIN SCONCE

13.5"W x 9"D x 21"H

Finish: Antique Paint and Gilt – As Shown

Hand Carved

3 lights / candelabra sockets / max wattage 40W

**UL** Listed Weight: 7 lbs

Custom sizes and finishes available