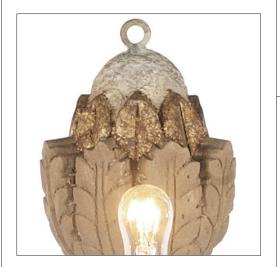

### TURIN SCONCE

13.5"W x 9"D x 21"H

Finish: Antique Paint and Gilt – As Shown

Hand Carved

3 lights / candelabra sockets / max wattage 40W

**UL** Listed Weight: 7 lbs

Custom sizes and finishes available