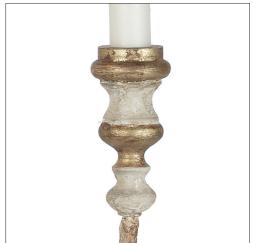

### TURIN SCONCE

13.5"W x 9"D x 21"H

Finish: Antique Paint and Gilt – As Shown

Hand Carved

3 lights / candelabra sockets / max wattage 40W

**UL** Listed Weight: 7 lbs

Custom sizes and finishes available